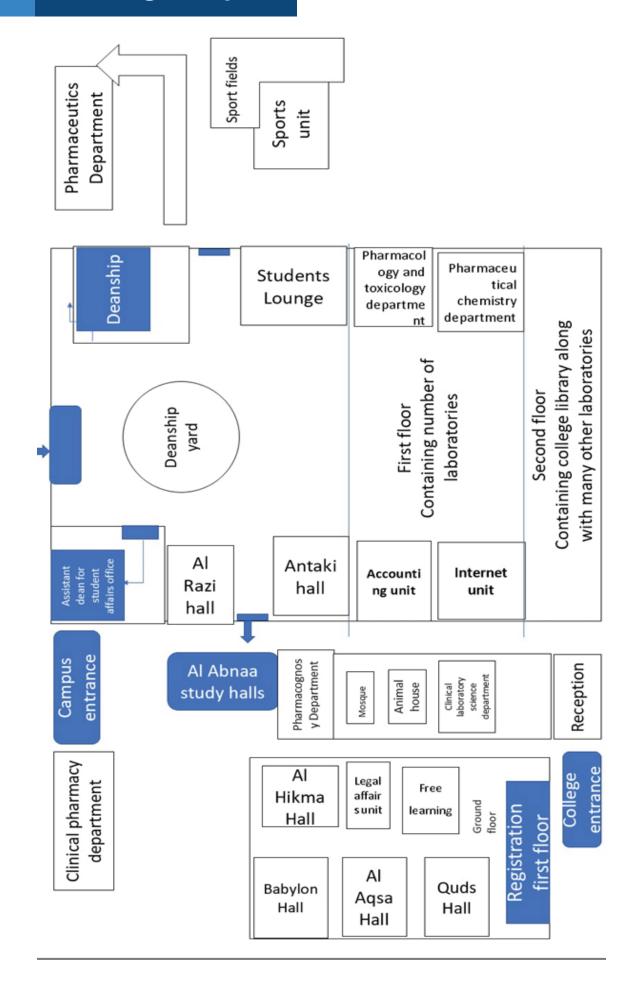

the following scientific laboratories: Clinical Biochemistry ,Pathophysiology, Clinical Microbiology, and Computational and Physics Studies, along with graduate studies.



The Department was established in 1992 to serve as the main source for training pharmacy students with a solid scientific foundation and qualifications enabling them to apply the principles and fundamentals of pharmaceutical sciences at the patient treatment level. Its mission includes evaluating the effectiveness and safety (adverse reaction)s of treatment The department includes the following scientific laboratories: Clinical Pharmacy, Pharmacokinetics, the Bieroni Hall for Pharm D students, and graduate studies. Additionally, it offers hospital training for professional and post-graduate students.

#### College Map



### the classrooms







### College Labs













## The College Library







## College sport fields













The conference, which was entitled Current Challenges and Updates in Education and Pharmaceutical Research discussed Challenges and Updates in Pharmacy Education and Research









The college conference for fifth-grade research projects in 2022-2021

# The Presentations of 5th-year student graduation projects











The college 2nd Conference for post-graduate students' research

The college 2nd Conference for post-graduate students' research (Updates in Pharmaceutical Sciences) in March 2023.









#### The College 11th International Conference in 2024















Fourth-grade student **Ali Haider Hashem** won the first place in the competition organiz