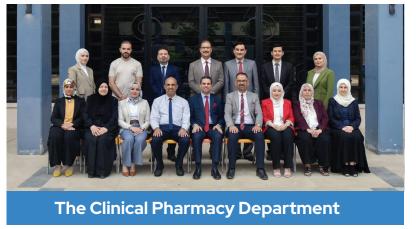

termining drug doses, conducting pharmacokinetic evaluations, and assessing their toxicity levels. The department includes the following scientific laboratories: Pharmacology and Physiological Toxicology, Graduate Studies, and an Animal House to support the mentioned laboratories.



The Clinical Laboratory Sciences Department was established in 1984 under the name of the Clinical Laboratory Sciences Branch, based on the College's and Ministry of Health's need to address areas such as clinical biochemistry and physiological and pathological changes in the human body and its various tissues. The department branch includes the following scientific laboratories: Clinical Biochemistry ,Pathophysiology, Clinical Microbiology, and Computational and Physics Studies, along with graduate studies.



The Department was established in 1992 to serve as the main source for training pharmacy students with a solid scientific foundation and qualifications enabling them to apply the principles and fundamentals of pharmaceutical sciences at the patient treatment level. Its mission includes evaluating the effectiveness and safety (adverse reaction)s of treatment The department includes the following scientific laboratories: Clinical Pharmacy, Pharmacokinetics, the Bieroni Hall for Pharm D students, and graduate studies. Additionally, it offers hospital training for professional and post-graduate students.

#### College Map



### the classrooms







### College Labs













## The College Library







## College sport fields













The conference, which was entitled Current Cha