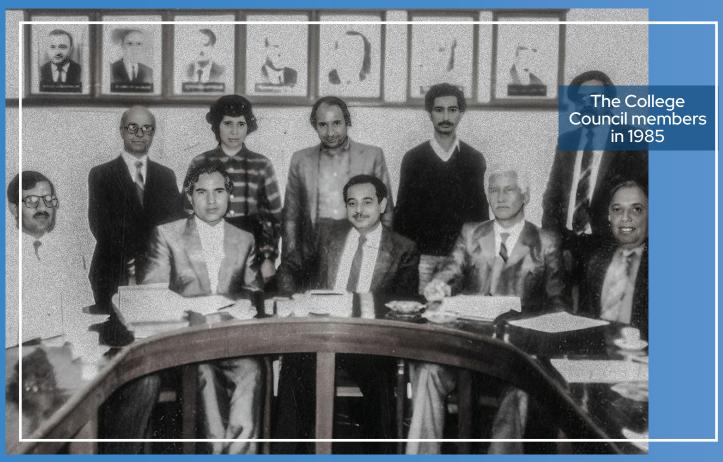

ubmission of scientific research within its field of pharmaceutical specializations from both national and international researchers.



# Scan the barcode to access the student services provided by our college

#### These services include the following:



Psychological counseling and educational guidance



Student club



College library







Student requests and complaints







Student activities, playgrounds and art exhibitions



Scan the barcode to access our college student affairs

#### Student affairs include the following:



Exam schedule



Curriculum



Lecture schedule



Program description



Career services and employment



Student projects



Lectures



**Graduating students** 



College branch labs



Top students

### From the college archive





















#### The Scientific Departments



The Pharmaceutical Chemistry Department

The Pharmaceutical Chemistry Department was established in 1936 as one of the core scientific branches in the college, contributing to the teaching of chemistry applied in medical and pharmaceutical fields. It focuses on linking drug chemistry with therapeutic procedures .

The branch department includes the following scientific

laboratories: Pharmaceutical Chemistry advanced Pharmaceutical Analysis Laboratory, analytical Chemistry Laboratory, organic Chemistry Laboratory, organic Chemistry III Laboratory and postgraduate Studies



The Pharmaceutics Department was established in 1936, starting with the preparation of pharmaceutical formulations. Over time, the scope of study expanded, contributing to both scien