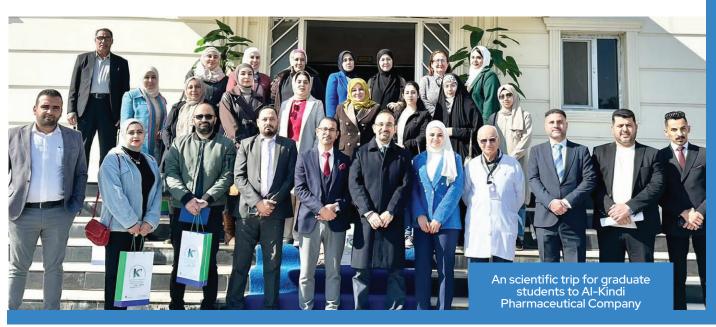

ghdad, held a Free Drawing Day in the college gardens on a Wednesday.

The Free Drawing Day witnessed significant participation from students who showcased their artistic talents by creating various paintings that reflected their perspectives and inner thoughts. The artworks exhibited a high level of artistic taste, featuring landscapes, fashion designs, and others expressing solidarity with the Palestinian cause and other current issues. The Dean expressed his admiration for the students' ideas and creative works, praising their artistic achievements and encouraging them to continue developing their talents.











### Some of the Recognized Student Activities











#### Our college graduates over history









#### Scientific Trip to national pharmaceutical Industries









The College of Pharmacy organized scientific trips for both undergraduate and post-graduate Students To a Samarra Pharmaceutical Company in 2023/2024 academic year









#### An awareness campaign event in Al-Qushla Castle, Baghdad (during the weekend) in 2024

Under the patronage of the Dean of the College of Pharmacy, Associate Professor Dr. Sarmed H. Kathum Alkhateeb, the Clinical Pharmacy Department, in collaboration with the Student Activities Unit and the Supporting Committee for Volunteer Work at the College of Pharmacy, University of Baghdad, organized an educational awareness event in the Al-Qushla Castle on Mutanabbi Street in central Baghdad. The event was titled "Are Antibiotics Dangerous? Are Herbal Supplements Beneficial?" The event included the participation of a select