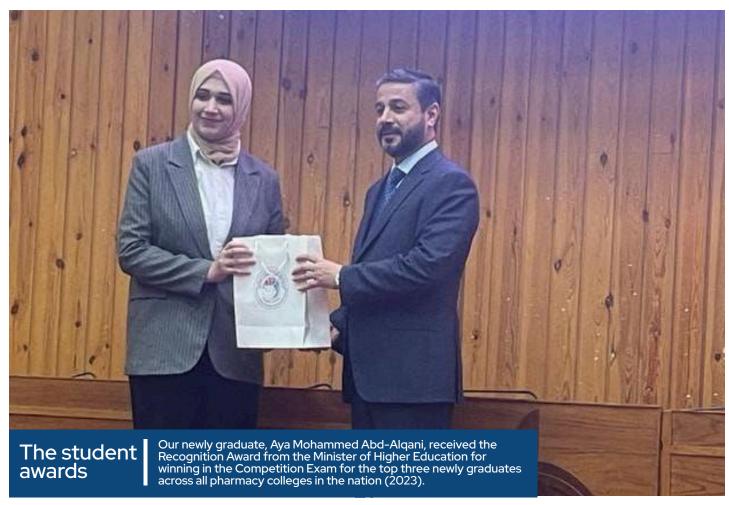

it offers hospital training for professional and post-graduate students.

#### College Map



### the classrooms







### College Labs













## The College Library







## College sport fields













The conference, which was entitled Current Challenges and Updates in Education and Pharmaceutical Research discussed Challenges and Updates in Pharmacy Education and Research









The college conference for fifth-grade research projects in 2022-2021

# The Presentations of 5th-year student graduation projects











The college 2nd Conference for post-graduate students' research

The college 2nd Conference for post-graduate students' research (Updates in Pharmaceutical Sciences) in March 2023.









#### The College 11th International Conference in 2024















Fourth-grade student **Ali Haider Hashem** won the first place in the competition organized by the World Health Organization in 2024 among the Middle East and North Africa Regions.







Another international recognition has been added to the record of our students. It is the winning of the fourth-year student, **Ali Haider Hashem**, who won first place in a competition organized by the Antimicrobial Resistance Unit at the World Health Organization for university students and young professionals in the health sector. The competition was titled "Addressing Misuse and Overuse of Antibiotics in the Middle East Region," for his submission of the best educational video on the topic. Our students' participation was highlighted by the winning student Ali Haider Hashem preparing the mentioned