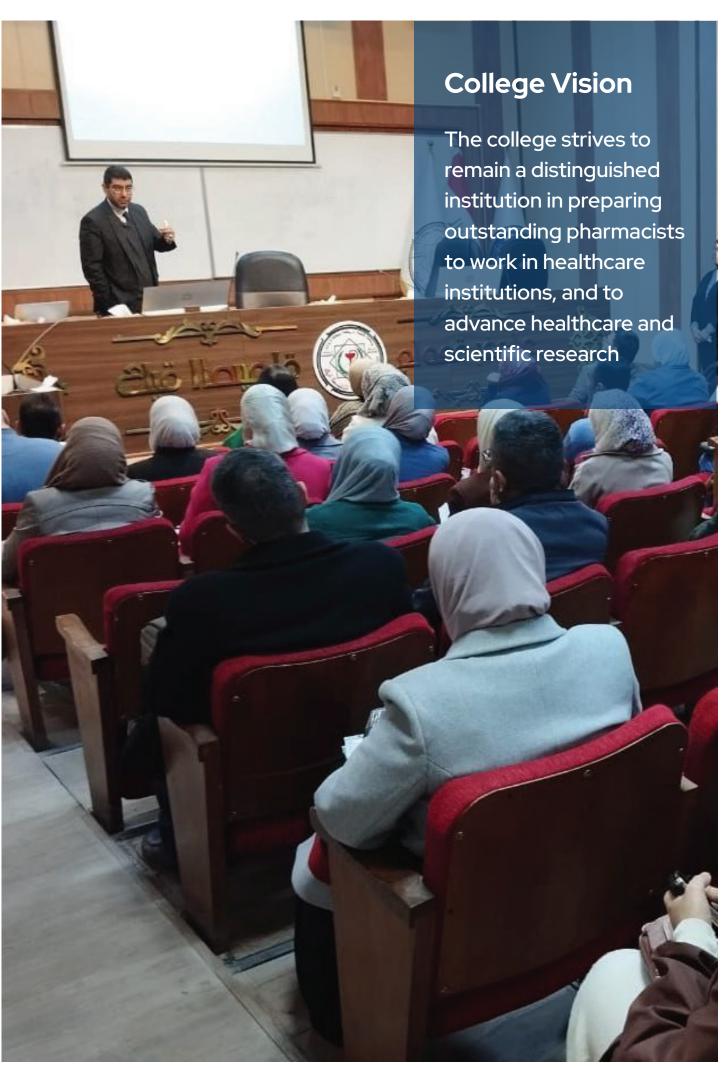

| The state of |







The College of Pharmacy was established in 1936 due to an urgent need for pharmacists and chemists. The first batch of graduates (12 students) received a degree in Pharmaceutical Chemistry. In 1947, a science department was established for the study of chemistry at the bachelor's level, and the college was officially named the Royal College of Pharmacy and Chemistry until 1958. In 1959, the college was affiliated with the University of Baghdad, and in accordance with the academic degrees granted by the university, the degree awarded to the college's graduates became a Bachelor of Science in Pharmacy. In 1972, postgraduate studies were introduced at the college for studying a master's degree in four scientific fields: pharmaceutical chemistry, drugs and medicinal plants, toxicology, a