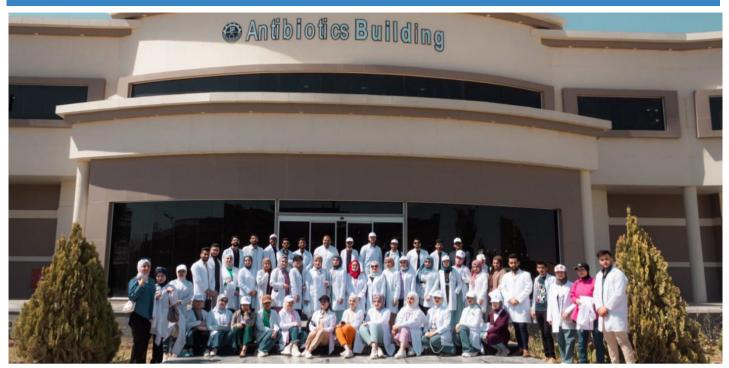

tic talents by creating various paintings that reflected their perspectives and inner thoughts. The artworks exhibited a high level of artistic taste, featuring landscapes, fashion designs, and others expressing solidarity with the Palestinian cause and other current issues. The Dean expressed his admiration for the students' ideas and creative works, praising their artistic achievements and encouraging them to continue developing their talents.











### Some of the Recognized Student Activities











#### Our college graduates over history









#### Scientific Trip to national pharmaceutical Industries









The College of Pharmacy organized scientific trips for both undergraduate and post-graduate Students To a Samarra Pharmaceutical Company in 2023/2024 academic year









#### An awareness campaign event in Al-Qushla Castle, Baghdad (during the weekend) in 2024

Under the patronage of the Dean of the College of Pharmacy, Associate Professor Dr. Sarmed H. Kathum Alkhateeb, the Clinical Pharmacy Department, in collaboration with the Student Activities Unit and the Supporting Committee for Volunteer Work at the College of Pharmacy, University of Baghdad, organized an educational awareness event in the Al-Qushla Castle on Mutanabbi Street in central Baghdad. The event was titled "Are Antibiotics Dangerous? Are Herbal Supplements Beneficial?" The event included the participation of a select group of fourth-year students under the supervision of Associate Professors Dr. Ali Azeez Ali and Dr. Dheyaa Jabbar Kadhim









A vaccination awareness campaign w