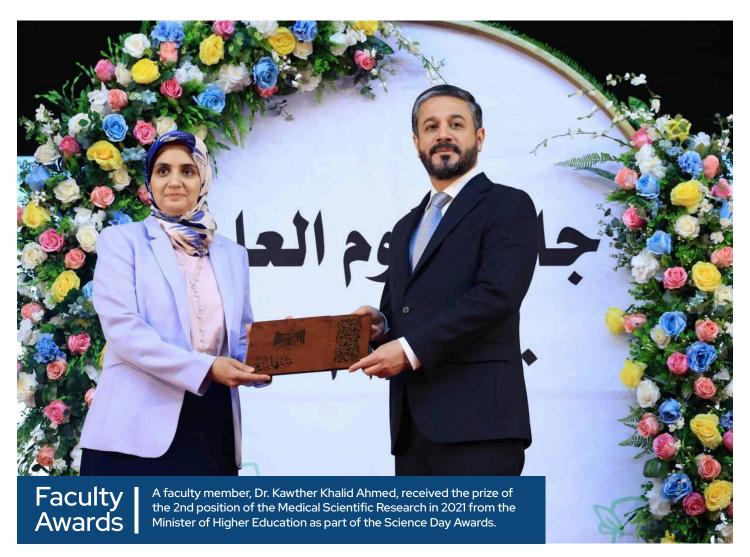

y, it offers hospital training for professional and post-graduate students.

#### College Map



### the classrooms







### College Labs













## The College Library







## College sport fields













The conference, which was entitled Current Challenges and Updates in Education and Pharmaceutical Research discussed Challenges and Updates in Pharmacy Education and Research









The college conference for fifth-grade research projects in 2022-2021

# The Presentations of 5th-year student graduation projects











The college 2nd Conference for post-graduate students' research

The college 2nd Conference for post-graduate students' research (Updates in Pharmaceutical Sciences) in March 2023.









#### The College 11th International Conference in 2024















Fourth-grade student **Ali Haider Hashem** won the first place in the competition organized by the World Health Organization in 2024 among the Middle East and North Africa Regions.







Another international recognition has been added to the record of our students. It is the winning of the fourth-year student, **Ali Haider Hashem**, who won first place in a competition organized by the Antimicrobial Resistance Unit at the World Health Organization for university students and young professionals in the health sector. The competition was titled "Addressing Misuse and Overuse of Antibiotics in the Middle East Region," for his submission of the best educational video on the topic. Our students' participation was highlighted by the winning student Ali Haider Hashem preparing the mention