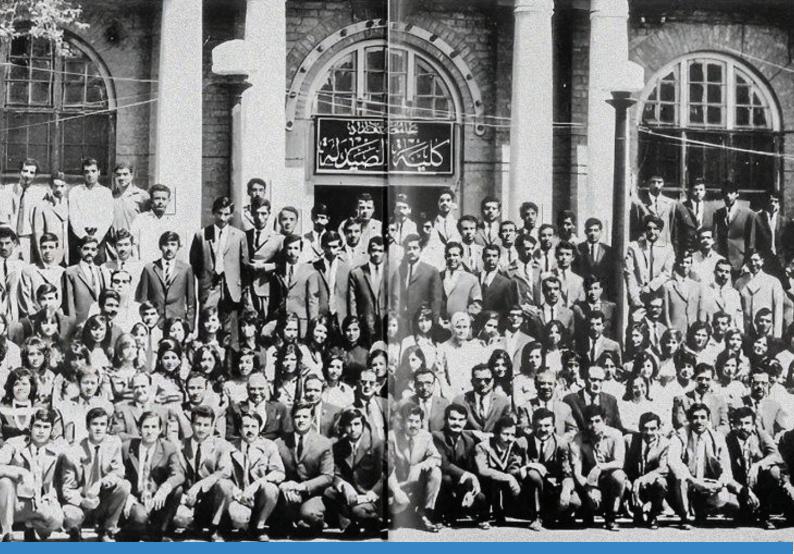

on Design Day. The exhibition includes designs in various fields of pharmaceutical sciences, such as designing formulations manufactured using innovative, distinctive, and applicable methods. It also features designs for new and abbreviated methods for manufacturing some important active pharmaceutical ingredients used in pharmaceutical formulations. Additionally, there are designs using natural sources to produce some herbal remedies using unique scientific and pharmaceutical methods, along with informative and educational posters in various health fields.













### Thesis defense of Graduate Students







# The support of our college to the Palestinian rights over the history



A college event to support Palestine in 1965



A college event to support Palestine (Gaza) in 2024



Committed to Excellence Since 1936....



| Within the pages of this guide, you will find a glimpse of what sets the College of Pharmacy at the University of Baghdad apart, both academically, practically, and humanistically, from the past to the present. We invite you to discover more as you embark on your journey with us |
|-----------------------------------------------------------------------------------------------------------------------------------------------------------------------------------------------------------------------------------------------------------------------------------------|

# UNIVERSITY OF BAGHDAD COLLEGE OF PHARMACY





# College of Pharmacy University of Baghdad https://copharm.uobaghdad.edu.iq



college of Pharmacy\_UOB



College of Pharmacy